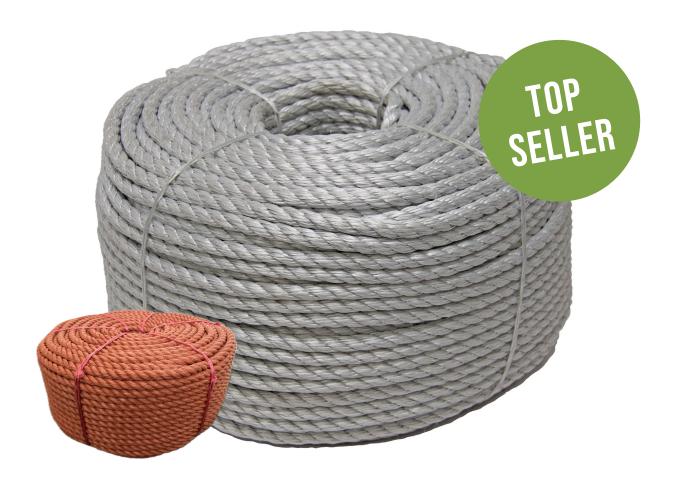

#### STEELFLEX ® ROPE

#### The perfect all rounder, excellent quality yet highly affordable and suited to many applications

Mamba SteelFlex ® Ropes provide a much higher performance than regular Polypropylene Rope, with around 30% higher breaking strengths, low elongation and excellent abrasion resistance. These attributes while being highly affordable in price make SteelFlex ® Ropes one of our top sellers. These ropes are suitable for heavy duty lifting, towing and mooring applications, and also commonly used in boreholes and heavy duty load securing.

Available in 6mm to 24mm diameters.

Abrasion resistant and with excellent shock absorption.

Popular for use on borehole installations.