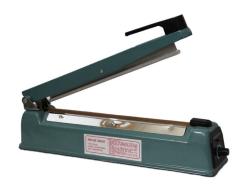

#### **IMPULSE HAND SEALER**

Easily seal products in plastic bags

MAMBA Impulse Sealers are reliable, hand operated machines for heat sealing of plastic bags. The Impulse Sealer only consumes power when sealing when the arm is depressed. Therefore the sealer is suitable for intermittent use and there is no startup or heating up time required. The heat element is covered with a non-stick PTFE tape to prevent any plastic from getting stuck to the element. The PTFE tape can easily be wiped clean of any residue if and when needed to help ensure a perfect seal every time.