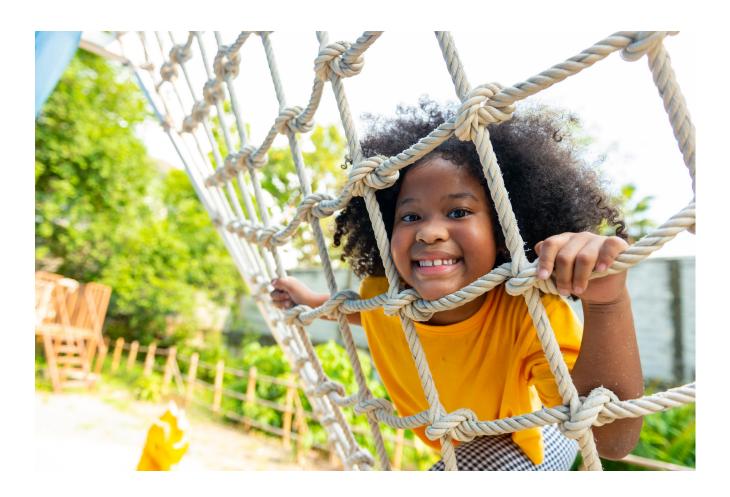

## High visibility and floats in water, perfect for search and rescue

MAMBA High Density Polyethylene Ropes, otherwise known as HDPE Ropes, are durable and widely used in the fishing and maritime industries. They are normally made in bright colours for high visibility and they float in water which is why our Polytheylene Ropes are used for open water search and rescue operations. Also popular for use on swings and childrens outdoor play sets. Available in 7mm, 10mm and 12mm diameters in 200m coils.