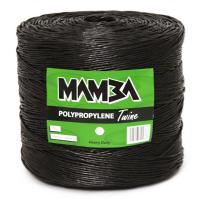

## **HEAVY DUTY PP TWINE**

Doouble the thickness of the Medium Duty

MAMBA Heavy Duty Polypropylene Twines are similar to the Medium Duty Twines in that they are used in similar industries and for similar low cost tying and binding applications. The Heavy Duty is however double the thickness and will offer superior strength over the Medium Duty counterpart. Available in 5kgs spools only.