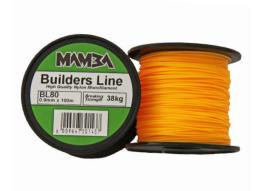

## **BUILDERS LINE**

#### Top quality nylon line on a handy reel

MAMBA Builders Line is made from high quality Nylon monofilament in a bright yellow colour for high visibility. Our builders line is supplied on 100m reels and in packs of 6.