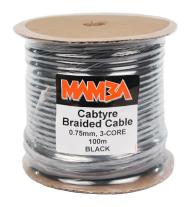

#### **BRAIDED ELECTRICAL CABLE**

#### Custom made, choose your design, soft and flexible, perfect for high end light fixtures

MAMBA Braided Electrical Cable is made from high quality locally manufactured Cabtyre cable with an outer braid of either polyester or polypropylene yarn in a wide variety of colours. This gives the Cabtyre cable a softer and more attractive look. It is also a quick and cost effective way to have appliance cords or lighting cords with different colours and patterns. We are able to braid over a variety of cables with the most popular being 0.75mm 3-core, and 0.5mm 2-core Cabtyre cables. Minimum order quantities will apply.