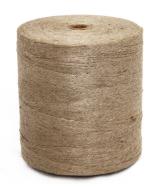

## **JUTE DRY TWINE**

#### An economical alternative to Sisal Dry Twines

MAMBA Jute Dry Twine is made from the highest grades of natural jute fibres. Considerably more affordable than Sisal dry twine but with comparable meters per kilogram and breaking strength this twine is ideal for general purpose tying in agriculture, gardening, packaging, and in handicrafts.