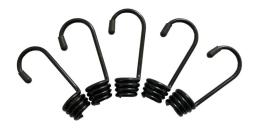

#### STEEL HOOKS

## Excellent quality hooks for use with our Shock Cords

MAMBA Hooks are made from 3.3mm thick steel, making them a sturdy hook with almost no flex and ideal for our industrial strength Shock Cords. This hook is used on our Bungee Cord packs which use an 8mm Shock Cord. A rubber end cap prevents damage and scratching. These our perfect if you want to offer custom length bungee cord / luggage strap packs.