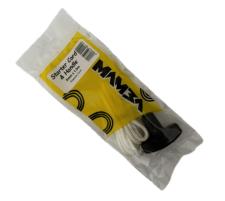

#### STARTER HANDLES

# Make your own starter cords with our Polyester Braids

MAMBA Starter Handles are made from high quality glass filled nylon material making them ultra strong and durable. Combine the handles with Mamba Polyester Round Braid to produce customized starter cords according to your requirements. The handle is suitable for use with cords from 3.5mm to 6.0mm in diameter. The handle has an opening that is +-6.7mm wide.