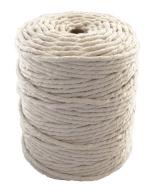

## **ECO ROPE**

30mm diameters.

Our most economical natural fire rope, in an attractive soft brown colour

MAMBA ECO Rope is the lowest cost of all natural fibre ropes. It is light

Sisal and Manila Ropes in terms of retail pack sales. Available in 7mm to

brown in colour and is popular as an economical general purpose rope which can be used for applications such as lashing, light duty lifting, handicraft work and decorative purposes. This rope has largely replaced