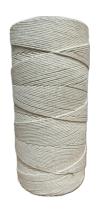

## **COTTON ROPE**

#### Popular among artists and designers, in an offwhite natural cotton colour

MAMBA Cotton Ropes are naturally soft and easy to work with. They are stretch and abrasion resistant and work well in high heat. For customers looking to dye a rope to their colour of choice, this is the ideal rope to use. MAMBA Cotton Ropes are popular in macrame designs, hammock manufacturing and even the fashion industry. We offer 100m coils in diameters from 6mm up to 24mm.