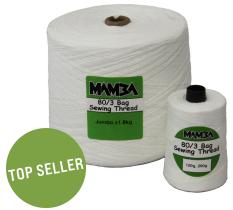

### POLYESTER BAG SEWING THREAD

The top selling bag closing thread in South Africa

MAMBA Polyester Bag Sewing Thread (80/3) is made from high quality ring spun polyester yarn, and is widely used for closing PP and paper bags. The sewing thread is available on small spools suitable for hand held sewing machines as well as large jumbo spools for fixed line sewing installations. The 120g and 200g spools work pefectly with our Portable Bag Closing Machine found in the Tool & Hardware section.