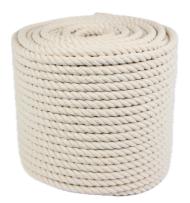

## **COTTON ROPE**

#### Popular among artists and designers, in an offwhite natural cotton colour

MAMBA Cotton Ropes are naturally soft and easy to work with. They are stretch and abrasion resistant and work well in high heat. For customers looking to dye a rope to their colour of choice, this is the ideal rope to use. MAMBA Cotton Ropes are popular in macrame designs, hammock manufacturing and even the fashion industry. We offer 100m coils in diameters from 6mm up to 24mm.