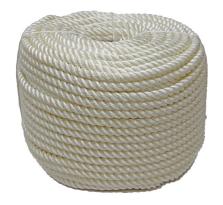

#### SISAL ROPE

## High strength, durable and long lasting in a natural cream colour

MAMBA Sisal Ropes are made from light coloured natural sisal fibres giving an economical and durable general purpose rope which can be used for lashing, block and tackle work, and decorative purposes. Like Manila Rope it is also suitable for boating and marine applications. Sisal fibres are very hard wearing and long lasting, and popular in agriculture and the pet toy industry. Available in diameters from 6mm up to 30mm