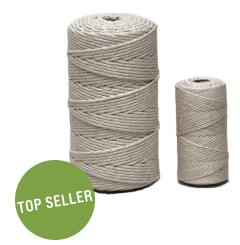

## **COTTON ROPE**

#### Popular among artists and designers, in an offwhite natural cotton colour

MAMBA Cotton Ropes are naturally soft and easy to work with. They are stretch and abrasion resistant and work well in high heat. For customers looking to dye a rope to their colour of choice, this is the ideal rope to use. MAMBA Cotton Ropes are popular in macrame designs, hammock manufacturing and even the fashion industry. We offer 100m coils in diameters from 6mm up to 24mm.