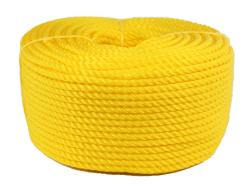

#### POLYETHYLENE ROPE

## High visibility and floats in water, perfect for search and rescue

MAMBA High Density Polyethylene Ropes, otherwise known as HDPE Ropes, are durable and widely used in the fishing and maritime industries. They are normally made in bright colours for high visibility and they float in water which is why our Polytheylene Ropes are used for open water search and rescue operations. Also popular for use on swings and childrens outdoor play sets. Available in 7mm, 10mm and 12mm diameters in 200m coils.