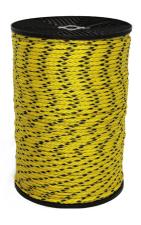

#### POLYETHYLENE ROPE

## High visibility and floats in water, perfect for search and rescue

MAMBA High Density Polyethylene Ropes, otherwise known as HDPE Ropes, are durable and widely used in the fishing and maritime industries. They are normally made in bright colours for high visibility and they float in water which is why our Polytheylene Ropes are used for open water search and rescue operations. Also popular for use on swings and childrens outdoor play sets. Available in 7mm, 10mm and 12mm diameters in 200m coils.