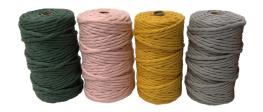

## **MACRAME COTTON COLOURS**

Beautiful colours in a soft, luxurious 100% cotton

MAMBA Macramé Cotton Colours are manufactured using 100% A-grade natural cotton yarn. The yarn is locally produced and locally dyed before it is twisted at our premises. Therefore our Macramé Cotton Colours are the only option if you want to buy local. We offer this cord as a 3ply in a 2.0mm, 3.0mm and 4.0mm, and then also as a single twist in a 3.0mm and 4.0mm diameters. The colours available include; Black, Light Grey, Dark Grey, Sage Green, Navy, Terracotta, Mustard, Blush Pink, Pale Blue and Beige.