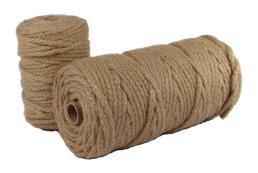

# **02 NATURAL ROPES**

e stock the largest range of 3-strand natural fibre ropes in South Africa. These natural ropes have been around for centuries, are truly tried and tested, and despite the growth of synthetic counterparts in recent times we find that natural fibre ropes are as popular as ever. They offer a look and feel, and eco friendly properties that are unmatched by any synthetic alternative.

## **ECO ROPE**

30mm diameters.

Our most economical natural fire rope, in an attractive soft brown colour

MAMBA ECO Rope is the lowest cost of all natural fibre ropes. It is light

Sisal and Manila Ropes in terms of retail pack sales. Available in 7mm to

brown in colour and is popular as an economical general purpose rope which can be used for applications such as lashing, light duty lifting, handicraft work and decorative purposes. This rope has largely replaced