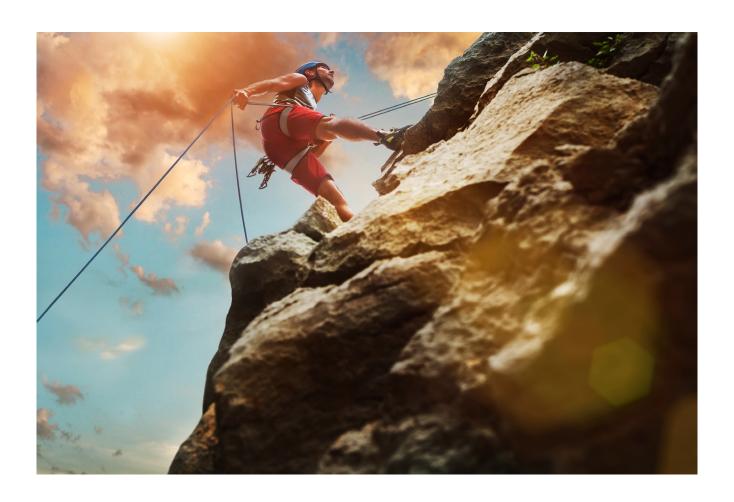

## **DYNAMIC ROPE**

#### Bet your life on it, certified fall arrest rope

MAMBA Dynamic Rope is an essential piece of safety equipment designed for climbing activities. This 100% nylon braid is able to stretch and absorb the stress of a shock load, like a falling climber. It is manufactured in compliance with CE regulations. Our 11.0mm Dynamic Rope comes on 200m reels and is available in three vibrant colours: Lime Green (with yellow and black markers), Blue (with teal markers) and Yellow (with purple markers).