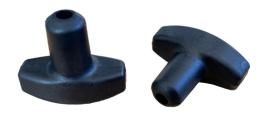

#### STARTER HANDLES

# Make your own starter cords with our Polyester Braids

MAMBA Starter Handles are made from high quality glass filled nylon material making them ultra strong and durable. Combine the handles with Mamba Polyester Round Braid to produce customized starter cords according to your requirements. The handle is suitable for use with cords from 3.5mm to 6.0mm in diameter. The handle has an opening that is +-6.7mm wide.