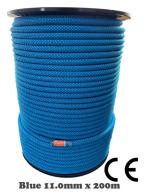

## **STATIC ROPE**

#### European certification for working at heights

Scan me:

MAMBA Static Rope is a low stretch kernmantel rope designed for rope access. It is manufactured in compliance with CE regulations. Our 11.0mm Static Rope comes in black with green markers and our 10.5mm comes in white with black markers. Both diameters available on 200m reels.