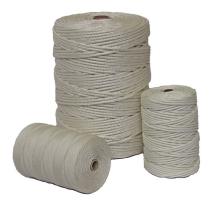

## **COTTON ROPE**

#### Popular among artists and designers, in an offwhite natural cotton colour

MAMBA Cotton Ropes are naturally soft and easy to work with. They are stretch and abrasion resistant and work well in high heat. For customers looking to dye a rope to their colour of choice, this is the ideal rope to use. MAMBA Cotton Ropes are popular in macrame designs, hammock manufacturing and even the fashion industry. We offer 100m coils in diameters from 6mm up to 24mm.