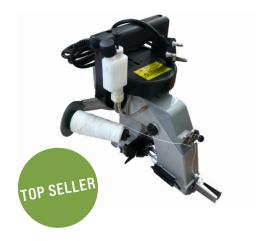

#### **BAG CLOSING MACHINE**

Perfect for use with our 80/3 Bag Closing Thread

MAMBA Portable Bag Closing Machine (GK26-1A) is an electric industrial sewing machine for bags, clothes, and geotextiles.

It easily closes filled or partially filled bags made of cloth, burlap, paper, plastic and other materials. This is a tried and tested bag closing machine that we use in-house to close all of our PP woven bags of 2kg natural fibre twines, using our 80/3 Polyester Bag Closing Threads.