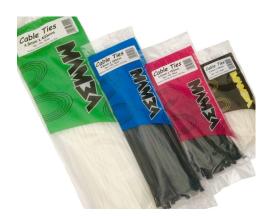

#### **CABLE TIES**

#### Won't slip or break, top quality ties

MAMBA Cable Ties are made from high quality Nylon 66 material available in black and white colours. Our cable ties are often used in the electrical industry, but are also suitable for general purpose tying and binding applications. MAMBA Cable Ties are high strength, durable ties to prevent breakages and slipping.