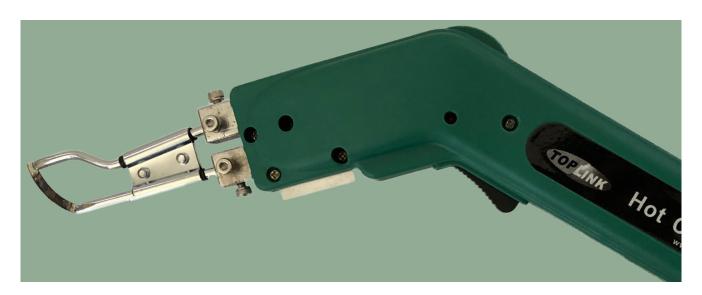

#### **HOT KNIFE ROPE CUTTER**

## Cut and seal a rope perfectly every time, prevents fraying ends

MAMBA Hot Knife Rope Cutter is the ideal tool to cut and seal synthetic ropes and braids in a single step. The blade heats up in seconds, and gives a neat and clean cut with minimal effort. The heat seal prevents the rope ends from fraying and avoids the need to use unsightly tape which may not last, or whipping twine which takes time to do. The Hot Knife is not for ropes only, and can be used on a variety of other synthetic materials.