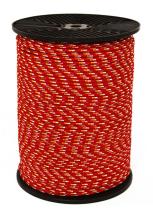

#### STEELFLEX ® ROPE

#### The perfect all rounder, excellent quality yet highly affordable and suited to many applications

Mamba SteelFlex ® Ropes provide a much higher performance than regular Polypropylene Rope, with around 30% higher breaking strengths, low elongation and excellent abrasion resistance. These attributes while being highly affordable in price make SteelFlex ® Ropes one of our top sellers. These ropes are suitable for heavy duty lifting, towing and mooring applications, and also commonly used in boreholes and heavy duty load securing.

Available in 6mm to 24mm diameters.

Abrasion resistant and with excellent shock absorption.

Popular for use on borehole installations.