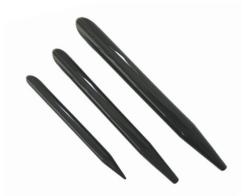

#### PLASTIC SPLICING FIDS

Splicing of braided ropes

Scan me:

MAMBA Plastic Splicing Fids are the ideal tool for splicing braided or twisted ropes. The sturdy moulded plastic construction offers an economical alternative to steel fids. These fids are offered as a set of three; 1/4", 3/8" and 1/2".