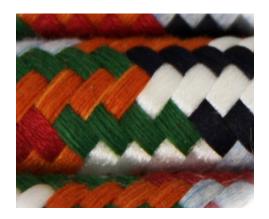

#### PPM ROUND BRAID

#### A wide variety of vibrant colours

MAMBA Polypropylene Multifilament (PPM) Round Braid is manufactured from 100% polypropylene multifilament yarn, and available in black, beige, white, grey, gold, emerald green, military green, royal blue, navy blue, orange, purple, red and yellow. The full colour range is available in a 5mm diameter in 100m spools as standard. Larger or smaller diameters can be custom made, and colours mixed on request, however minimum order quantities will apply. This braid is ideal for customers looking for a wide range of colours in decorative applications.