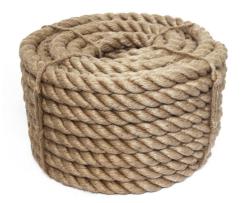

## **MANILA ROPE**

## Excellent performance and beautiful to look at, with a golden brown tone

MAMBA Manila Ropes are made from high grade pure manila fibres which give the rope a natural golden brown appearance. Manila Rope is durable, flexible and resistant to salt water damage allowing its use on sea going ships. Today it is mostly used in the mining industry. Its texture gives a firm grip with little stretch making it an ideal rope for pulley block work and lifting. Manila Rope is also popular in handicraft work and for design and decorative purposes. While the coils are sold by weight as full coils of 10kgs, 25kgs or 50kgs for diameters from 6mm up to 30mm, we do offer 48mm Manila Rope in cut lengths of 10m, 20m or 30m.