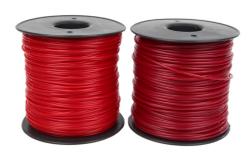

## TRIMMER LINE REELS

Buy in bulk, best for garden service

MAMBA Trimmer Line Bulk Reels for weedeater (or strimmer) grass cutting systems, is made from 100% high quality nylon line for extra strength and durability. Our bulk trimmer line is available in the two larger diameters (2.4mm and 3.5mm) on 2kg reels for the more regular trimmer line user.