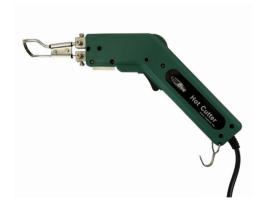

#### **HOT KNIFE ROPE CUTTER**

## Cut and seal a rope perfectly every time, prevents fraying ends

MAMBA Hot Knife Rope Cutter is the ideal tool to cut and seal synthetic ropes and braids in a single step. The blade heats up in seconds, and gives a neat and clean cut with minimal effort. The heat seal prevents the rope ends from fraying and avoids the need to use unsightly tape which may not last, or whipping twine which takes time to do. The Hot Knife is not for ropes only, and can be used on a variety of other synthetic materials.