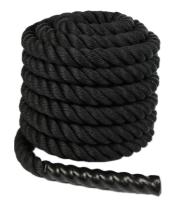

#### **BATTLE ROPE**

# High intensity endurance body training with a long lasting polyester rope

MAMBA Battle Ropes are made from 100% Polyester material, making them less likely to wear and fray compared to most brands on the market. Polyester Battle Ropes are also heavier than cheaper alternatives which makes our Battle Ropes better suited to this form of resistance training. Battle Ropes are very popular for high intensity body training. Comes with sealed handles at both ends, in 12m and 15m lengths in the 38mm diameter and in 15m lengths in the 50mm diameter.