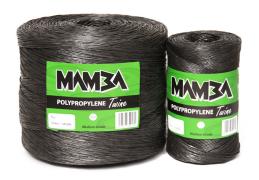

#### MEDIUM DUTY PP TWINE

**Our most cost effective PP Twine** 

MAMBA Medium Duty Polypropylene Twines, commonly referred to as Mining Twine, are widely used as a low cost tying twine in Mining, Agriculture and Packaging industries. This medium grade offers the most cost effective per meter of all our polypropylene twines. Available in 1kg and 5kg spools.