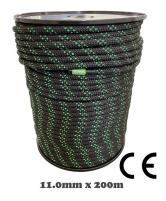

## **STATIC ROPE**

#### European certification for working at heights

Scan me:

MAMBA Static Rope is a low stretch kernmantel rope designed for rope access. It is manufactured in compliance with CE regulations. Our 11.0mm Static Rope comes in black with green markers and our 10.5mm comes in white with black markers. Both diameters available on 200m reels.