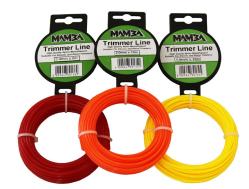

## TRIMMER LINE PACKS

Handy small packs for the retail buyer

MAMBA Trimmer Line Packs for weedeater (or strimmer) grass cutting equipment is made from 100% high quality nylon for extra strength and durability. Our trimmer line is available in a variety of retail pack sizes to suit your requirements.