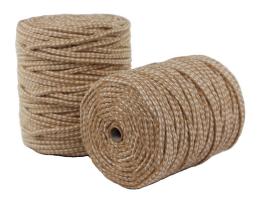

#### SISAL ROPE

## High strength, durable and long lasting in a natural cream colour

MAMBA Sisal Ropes are made from light coloured natural sisal fibres giving an economical and durable general purpose rope which can be used for lashing, block and tackle work, and decorative purposes. Like Manila Rope it is also suitable for boating and marine applications. Sisal fibres are very hard wearing and long lasting, and popular in agriculture and the pet toy industry. Available in diameters from 6mm up to 30mm